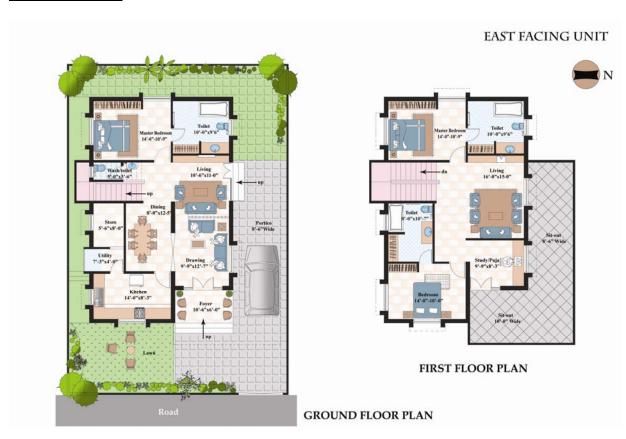

## **Brochure for VAJRA ENCLAVE**

## INDEPENDENT VILLAS @ SHAMEERPET, HYDERABAD

Price Starting from INR 59,00,000/-



### **For Sales Please Contact:**

**Call** : +91 9441229388

USA : +1 248 505 8832 Contact: Mr.Ravi Gullapalli

**E-mail** :vajraproperties@gmail.com

**Corporate Address** : Flat No. 1H

Movva Nest Appartments

NizamPet Road

Kukatpally, Hyderabad.

# **LOCATION MAP**



## **FLOOR PLANS**









### **AMENITIES & SALIENT FEATURES:**

- Gated and secure community. DTCP Approved Layout
- 40ft and 30ft wide Black Top Roads
- One Generator for street lighting & Bore and another independent .Generator for Backup power
- Intercom facility for security.
- Club House with Gym and Swimming Pool.
- Extensive Landscaping
- Play Grounds with Children Play Area.
- Solar Street lighting.
- **ROS** Plant and **Manjeera** water, Bore water is supplied through sump and overhead tank.

#### **HOUSE SPECIFICATIONS:**

STRUCTURE : R.C.C. Framed Structure

SUPER STRUCTRE: Good quality Bricks with cement mortar

DOORS : Main Door Teak frame with teak wood shutters, Internal with

Flush door shutters.

WINDOWS : Aluminum Frames and shutters with mosquito net, M.S. Plain

Safety grills 4mm thick