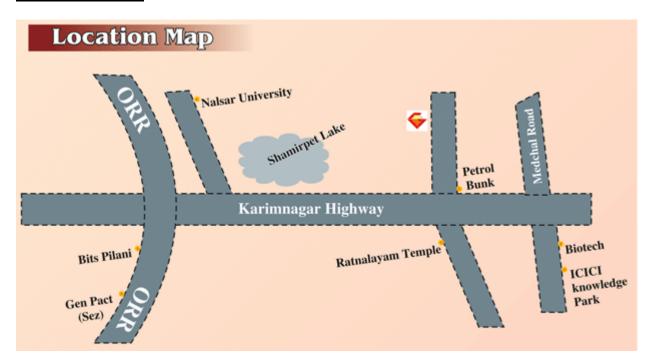

## **Brochure for VAJRA ENCLAVE**

## INDEPENDENT VILLAS @ SHAMEERPET, HYDERABAD

Price Starting from INR 59,00,000/-



### **For Sales Please Contact:**

**Call** : +91 9441229388

USA : +1 248 505 8832 Contact: Mr.Ravi Gullapalli

**E-mail** :vajraproperties@gmail.com

**Corporate Address** : Flat No. 1H

Movva Nest Appartments

NizamPet Road

Kukatpally, Hyderabad.

# **LOCATION MAP**



## **FLOOR PLANS**









### **AMENITIES & SALIENT FEATURES:**

- Gated and secure community. DTCP Approved Layout
- 40ft and 30ft wide Black Top Roads
- One Generator for street lighting & Bore and another independent .Generator for Backup power
- Intercom facility for security.
- Club House with Gym and Swimming Pool.
- Extensive Landscaping
- Play Grounds with Children Play Area.
- Solar Street lighting.
- **ROS** Plant and **Manjeera** water, Bore water is supplied through sump and overhead tank.

#### **HOUSE SPECIFICATIONS:**

STRUCTURE : R.C.C. Framed Structure

SUPER STRUCTRE: Good quality Bricks with cement mortar

DOORS : Main Door Teak frame with teak wood shutters, Internal with

Flush door shutters.

WINDOWS : Aluminum Frames and shutters with mosquito net, M.S. Plain

Sa