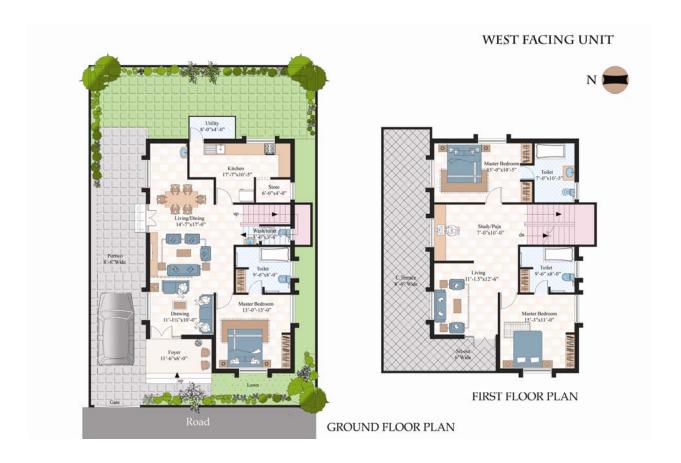

## **Brochure for VAJRA ENCLAVE**

## INDEPENDENT VILLAS @ SHAMEERPET, HYDERABAD

Price Starting from INR 59,00,000/-



### **For Sales Please Contact:**

**Call** : +91 9441229388

USA : +1 248 505 8832 Contact: Mr.Ravi Gullapalli

**E-mail** :vajraproperties@gmail.com

**Corporate Address** : Flat No. 1H

Movva Nest Appartments

NizamPet Road

Kukatpally, Hyderabad.

# **LOCATION MAP**



## **FLOOR PLANS**









### **AMENITIES & SALIENT FEATURES:**

- Gated and secure community. DTCP Approved Layout
- 40ft and 30ft wide Black Top Roads
- One Generator for street lighting & Bore and another independent .Generator for Backup power
- Intercom facility for security.
- Club House with Gym and Swimming Pool.
- Extensive Landscaping
- Play Grounds with Children Play Area.
- Solar Street lighting.
- **ROS** Plant and **Manjeera** water, Bore water is supplied through sump and overhead tank.

#### **HOUSE SPECIFICATIONS:**

STRUCTURE : R.C.C. Framed Structure

SUPER STRUCTRE: Good quality Bricks with cement mortar

DOORS : Main Door Teak frame with teak wood shutters, Internal with

Flush door shutters.

WINDOWS : Aluminum Frames and shutters with mosquito net, M.S. Plain

Safety grills 4mm thick glass.