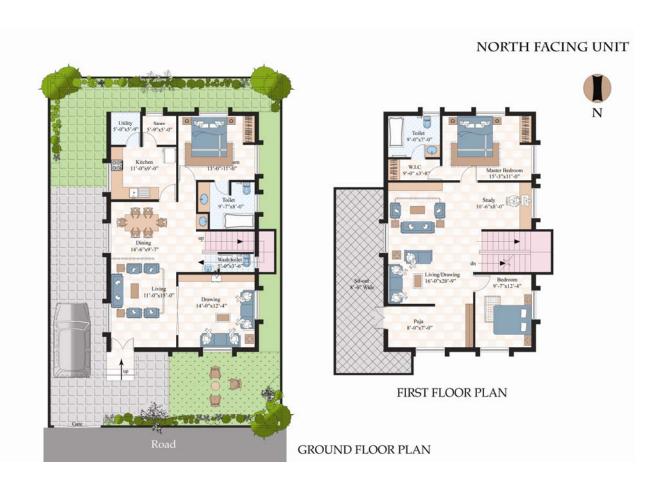

## **Brochure for VAJRA ENCLAVE**

## INDEPENDENT VILLAS @ SHAMEERPET, HYDERABAD

Price Starting from INR 59,00,000/-



### **For Sales Please Contact:**

**Call** : +91 9441229388

USA : +1 248 505 8832 Contact: Mr.Ravi Gullapalli

**E-mail** :vajraproperties@gmail.com

**Corporate Address** : Flat No. 1H

Movva Nest Appartments

NizamPet Road

Kukatpally, Hyderabad.

# **LOCATION MAP**



## **FLOOR PLANS**









### **AMENITIES & SALIENT FEATURES:**

- Gated and secure community. DTCP Approved Layout
- 40ft and 30ft wide Black Top Roads
- One Generator for street lighting & Bore and another independent .Generator for Backup power
- Intercom facility for security.
- Club House with Gym and Swimming Pool.
- Extensive Landscaping
- Play Grounds with Children Play Area.
- Solar Street lighting.
- **ROS** Plant and **Manjeera** water, Bore water is supplied through sump and overhead tank.

#### **HOUSE SPECIFICATIONS:**

STRUCTURE : R.C.C. Framed Structure

SUPER STRUCTRE: Good quality Bricks with cement mortar

DOORS : Main Door Teak frame with teak wood shutters, Internal with

Flush door shutters.

WINDOWS : Aluminum Frames and shutters with mosquito net, M.S. Plain

Safety grills 4mm thick gl