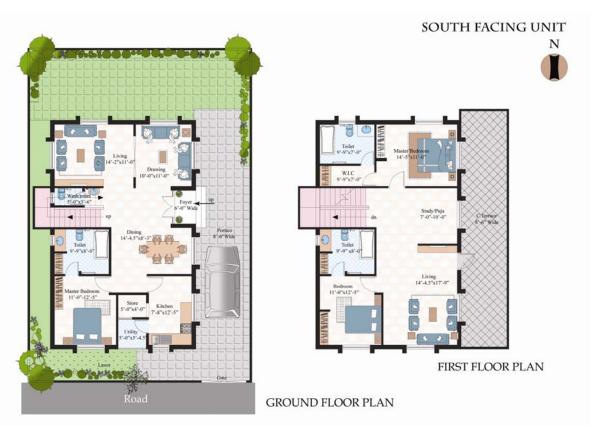

## **Brochure for VAJRA ENCLAVE**

## INDEPENDENT VILLAS @ SHAMEERPET, HYDERABAD

Price Starting from INR 59,00,000/-



### **For Sales Please Contact:**

**Call** : +91 9441229388

USA : +1 248 505 8832 Contact: Mr.Ravi Gullapalli

**E-mail** :vajraproperties@gmail.com

**Corporate Address** : Flat No. 1H

Movva Nest Appartments

NizamPet Road

Kukatpally, Hyderabad.

# **LOCATION MAP**



## **FLOOR PLANS**









### **AMENITIES & SALIENT FEATURES:**

- Gated and secure community. DTCP Approved Layout
- 40ft and 30ft wide Black Top Roads
- One Generator for street lighting & Bore and another independent .Generator for Backup power
- Intercom facility for security.
- Club House with Gym and Swimming Pool.
- Extensive Landscaping
- Play Grounds with Children Play Area.
- Solar Street lighting.
- **ROS** Plant and **Manjeera** water, Bore water is supplied through sump and overhead tank.

#### **HOUSE SPECIFICATIONS:**

STRUCTURE : R.C.C. Framed Structure

SUPER STRUCTRE: Good quality Bricks with cement mortar

DOORS : Main Door Teak frame with teak wood shutters, Internal with

Flush door shutters.

WINDOWS : Aluminum Frames and shutters with mosquito net, M.S. Plain

Safety grills 4mm thick glas